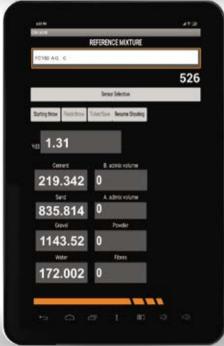

## **Ticket Content:**

- Company name.
- Ticket or receipt number.
- Date of shooting.
- Start and final shooting hour. Total of produced meters.
- Mix design number.
- Mix design quantities by aggregates.