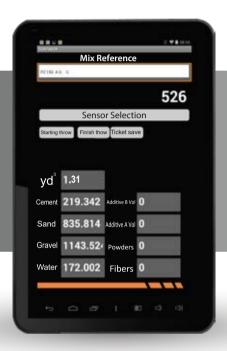

## Data Controller

- Innovative software with capacity to **store up to 200 designs**.
- In each calibration, it gives specific information ensuring that the concrete production is optimal and reliable.
- It is ideal for **inventory control** with a precise and friendly system to the operation.

## Data Controller Profile ///

- Easy and practical to use.
- Standard printing material.
- Bluetooth connection.
- Control and history of usedmaterials.
- CSV File exportation for Excel use.