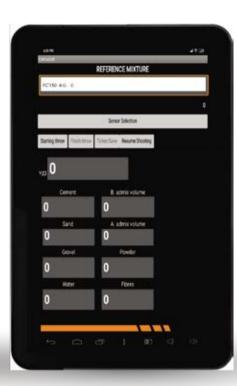

## **Ticket Content:**

- Company name.
- Ticket or receipt number.
- Date of shooting.
- Start and final shooting hour. Total of produced meters.
- Mix design number.
- Mix design quantities by aggregates.