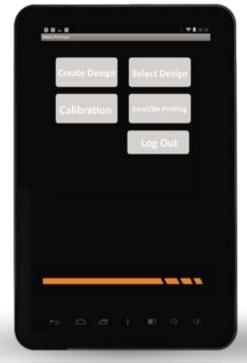

## Data Controller

- Innovative software with capacity to **store up to 200 designs**.
- In each calibration, it gives specific information ensuring that the concrete production is optimal and reliable.
- It is ideal for **inventory control** with a precise and friendly system to the operation.

## Data Controller Profile ///

- Easy and practical to use.
- Standard printing material.
- Bluetooth connection.
- Control and history of usedmaterials.
- CSV File exportation for Excel use.